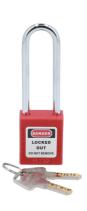

## **Additional Information**

- Padlock station holding up to 6 padlocks for easy access and safe storage of padlocks in one place. Use to store unused safety padlocks to see at a glance what locks are in use. Size: 140 x 40 x 80mm.
- 6 x 76mm long shackle, non conductive nylon bodied lockout padlocks (with two coded keys), for preventing accidental activation of, or access to, high voltage systems.
- Padlock station kit with standard and long shackle padlocks and safety hasps available please see Laser Part No. 8150.
- All products contained in this kit are available as individual items please see Laser Part Nos. 7944 (padlock station) and 7943 (78mm padlock).