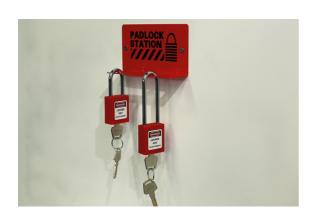

## **Additional Information**

- Padlock station holding up to 6 padlocks for easy access and safe storage of padlocks in one place. Use to store unused safety padlocks to see at a glance what locks are in use. Size: 140 x 40 x 80mm.
- 6 x 76mm long shackle, non conductive nylon bodied lockout padlocks (with two coded keys), for preventing accidental activation of, or access to, high voltage systems.
- Padlock station kit with standard and long shackle padlocks and safety hasps available please see Laser Part No. 8150.
- All products contained in this kit are available as individual items please see Laser Part Nos. 7944 (padlock station) and 7943 (78mm padlock).